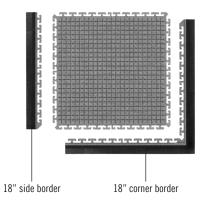

designed to be installed without glue or the need for professional installers.

- Feature 200-mil SBR cleated rubber backing
- Side and corner borders (sold separately) securely link to the outer perimeter of the installation

## **WaterHog® Modular Tiles**

Scraper/Wiper Mats • Indoor/Outdoor

36" x 36" tile

| Product No. 2210  |                   |                |                 |
|-------------------|-------------------|----------------|-----------------|
| Tile              | Size (in.)        | Tiles per case | Shipping Weight |
| 18" tile          | 18" x 18" x 7/16" | 10             | 44 lbs.         |
| 36" tile          | 36" x 36" x 7/16" | 4              | 66 lbs.         |
| 18" side border   |                   |                | 2 lbs.          |
| 18" corner border |                   |                | 3 lbs.          |
| 36" side border   |                   |                | 6 lbs.          |
| 36" corner border |                   |                | 7 lbs.          |
|                   |                   |                |                 |