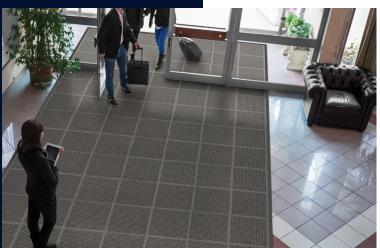

- Clean & Dry Bi-level surface effectively scrapes dirt and moisture from shoes, trapping it beneath shoe level to prevent tracking
- **Durable** Reinforced rubber nubs prevent pile from crushing and extend the performance life of
- Fade & Stain Resistant Solution-dyed PET fabric (24 ounces per square yard) is resistant to staining, dries quickly, and will not fade or rot
- Easy to Install Tiles link together easily and are designed to be installed without glue or the need for professional installers
- Tiles are 7/16" thick and available in 18" or 36" tiles with 4 color options

## **WaterHog® Modular Tiles**

Scraper/Wiper Mats • Indoor/Outdoor

36" x 36" tile

| Product No. 2210  |                   |                |                 |
|-------------------|-------------------|----------------|-----------------|
| Tile              | Size (in.)        | Tiles per case | Shipping Weight |
| 18" tile          | 18" x 18" x 7/16" | 10             | 44 lbs.         |
| 36" tile          | 36" x 36" x 7/16" | 4              | 66 lbs.         |
| 18" side border   |                   |                | 2 lbs.          |
| 18" corner border |                   |                | 3 lbs.          |
| 36" side border   |                   |                | 6 lbs.          |
| 36" corner border |                   |                | 7 lbs.          |
|                   |                   |                |                 |