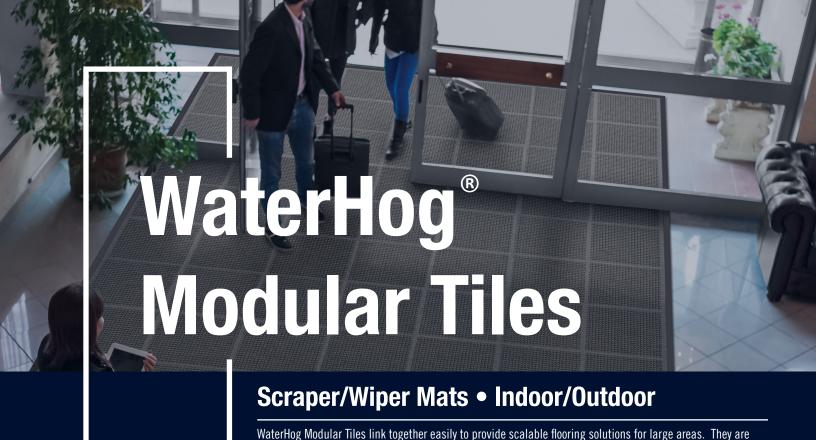

## **WaterHog® Modular Tiles**

Scraper/Wiper Mats • Indoor/Outdoor

36" x 36" tile

| Product No. 2210  |                   |                |                 |
|-------------------|-------------------|----------------|-----------------|
| Tile              | Size (in.)        | Tiles per case | Shipping Weight |
| 18" tile          | 18" x 18" x 7/16" | 10             | 44 lbs.         |
| 36" tile          | 36" x 36" x 7/16" | 4              | 66 lbs.         |
| 18" side border   |                   |                | 2 lbs.          |
| 18" corner border |                   |                | 3 lbs.          |
| 36" side border   |                   |                | 6 lbs.          |
| 36" corner border |                   |                | 7 lbs.          |
|                   |                   |                |                 |