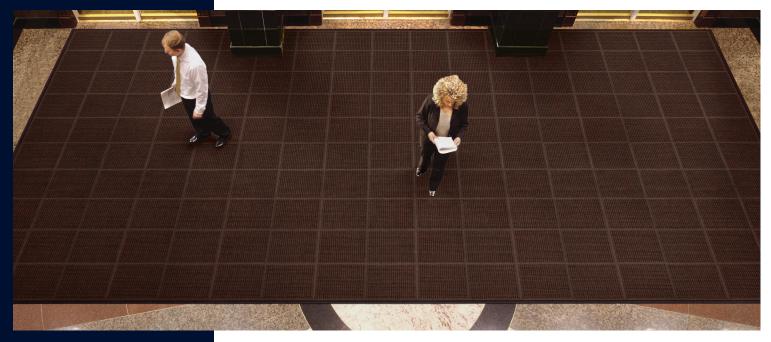

- Clean & Dry Bi-level surface effectively scrapes dirt and moisture from shoes, trapping it beneath shoe level to prevent tracking
- **Durable** Reinforced rubber nubs prevent pile from crushing and extend the performance life of
- Fade & Stain Resistant Solution-dyed PET fabric (24 ounces per square yard) is resistant to staining, dries quickly, and will not fade or rot
- Easy to Install Tiles link together easily and are designed to be installed without glue or the need for professional installers
- Tiles are 7/16" thick and available in 18" or 36" tiles with 4 color options

## **WaterHog® Modular Tiles**

Scraper/Wiper Mats • Indoor/Outdoor

36" x 36" tile

| Product No. 2210  |                   |                |                 |
|-------------------|-------------------|----------------|-----------------|
| Tile              | Size (in.)        | Tiles per case | Shipping Weight |
| 18" tile          | 18" x 18" x 7/16" | 10             | 44 lbs.         |
| 36" tile          | 36" x 36" x 7/16" | 4              | 66 lbs.         |
| 18" side border   |                   |                | 2 lbs.          |
| 18" corner border |                   |                | 3 lbs.          |
| 36" side border   |                   |                | 6 lbs.          |
| 36" corner border |                   |                | 7 lbs.          |
|                   |                   |                |                 |